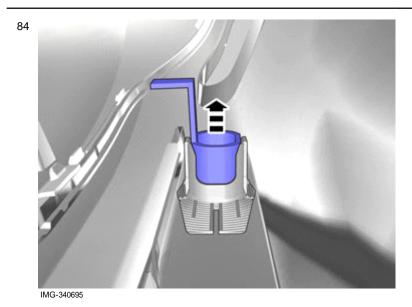

80

Remove the protective film.

IMG-340690

81

Note position of components.

Volvo Car Corporation Gothenburg, Sweden

83

#### Note!

Ensure that the tape is fixed to the surface.

IMG-340694

85

Remove the protective film.

Install component that comes with the accessory kit.

IMG-377529
© Volvo Car Corporation

Parking assistance, rear- 31408212 - V1.0