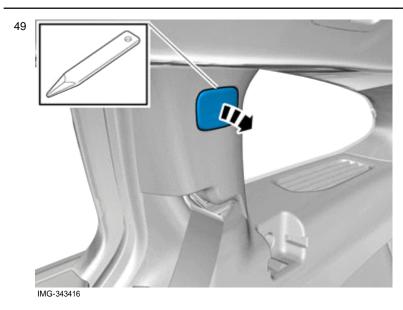

#### Removal

10

Set the ignition key to position 0.

IMG-332193

11

Note!

Orientation view

© Volvo Car Corporation