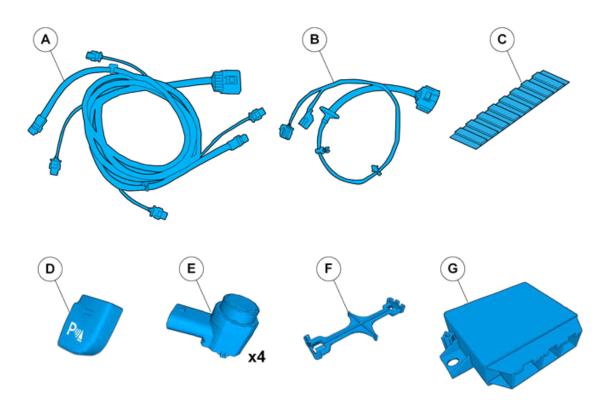

|
|               | 999 7234 Hole stamp                                           |
|               | Tool number:999 7234                                          |
|               | Tool description:Hole stamp                                   |
|               | Tool boards:80                                                |

| Materials                     |             |
|-------------------------------|-------------|
| Designation                   | Part number |
| Isopropanol                   | 1161721     |
| Sand paper P1000              |             |
| Volvo Original Touch-up paint |             |
| Varnish 2-component           | 31335447    |
| Activator                     | 8637076     |





Volvo Car Corporation Gothenburg, Sweden





Volvo Car Corporation Gothenburg, Sweden





Volvo Car Corporation Gothenburg, Sweden

|   | Information