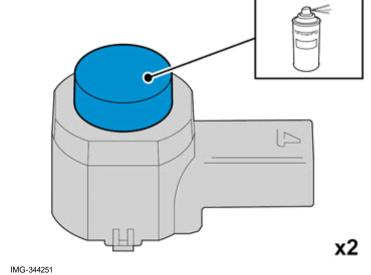

#### Note!

Paint the sensors the same colour code as the vehicle.

Use: , Volvo Original Touch-up paint

Use base coat only.

Use: 31335447, Varnish 2-component

Also see the instructions on the container.

9