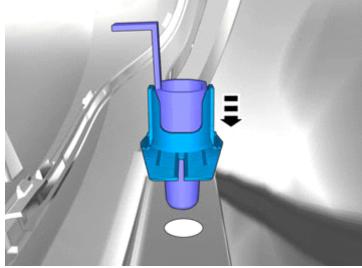

80

Remove the protective film.

IMG-340690

81

Note position of components.

Volvo Car Corporation Gothenburg, Sweden

83

#### Note!

Ensure that the tape is fixed to the surface.

IMG-340694

85

Remove the protective film.

Install component that comes with the accessory kit.

IMG-377529
© Volvo Car Corporation

Parking assistance, rear- 31408212 - V1.0