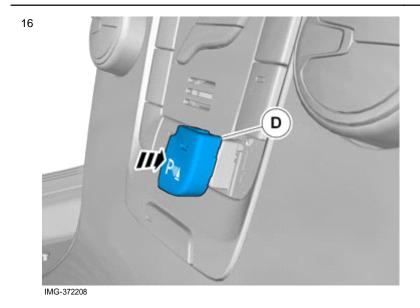

#### Removal

10

Set the ignition key to position 0.

IMG-332193

11

Note!

Orientation view

© Volvo Car Corporation