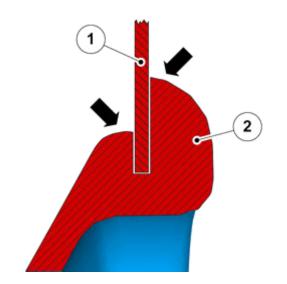

#### Caution!

Sharp end of tool must be on outside of cover.

Use special tool: T9997234, Hole stamp

Volvo Car Corporation Gothenburg, Sweden

36

IMG-377506

Clean the surfaces.

Use: 1161721, Isopropanol