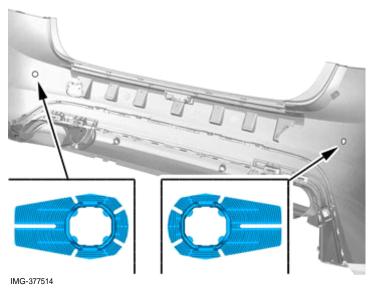

#### All vehicles

32

Locate the markings for the positions.

Volvo Car Corporation Gothenburg, Sweden

33

Mark the centre.

34

IMG-377499

#### Caution!

Sharp end of tool must be on outside of cover.

Use special tool: T9997234, Hole stamp

Volvo Car Corporation Gothenburg, Sweden

36

IMG-377506

Clean the surfaces.

Use: 1161721, Isopropanol