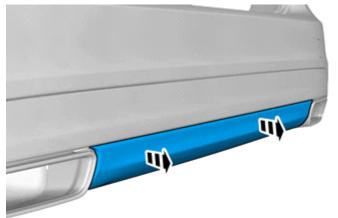

#### Removal

Volvo Car Corporation Gothenburg, Sweden

17

Remove the screws.

Repeat on the other side.

Volvo Car Corporation Gothenburg, Sweden

Remove the screws.

Repeat on the other side.