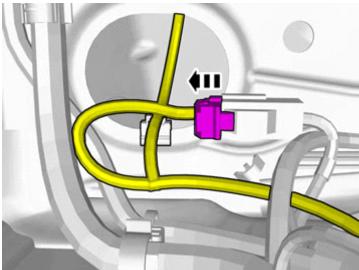

#### All vehicles

Volvo Car Corporation Gothenburg, Sweden

IMG-377799

IMG-377800

Locate the existing connector in the vehicle's cable harness.

© Volvo Car Corporation

Volvo Car Corporation Gothenburg, Sweden

75

Connect the connector.

11010-34032

76

Connect the prerouted cable.

77

Remove the protective film.

Volvo Car Corporation Gothenburg, Sweden