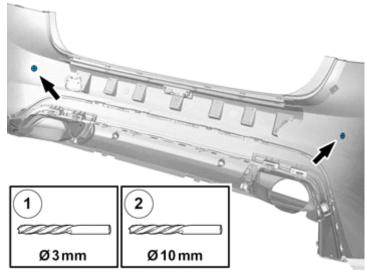

#### All vehicles

32

Locate the markings for the positions.

Volvo Car Corporation Gothenburg, Sweden

33

Mark the centre.

34

IMG-377499