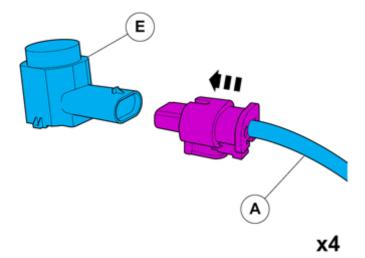

75

Connect the connector.

11010-34032

76

Connect the prerouted cable.

77

Remove the protective film.

Volvo Car Corporation Gothenburg, Sweden