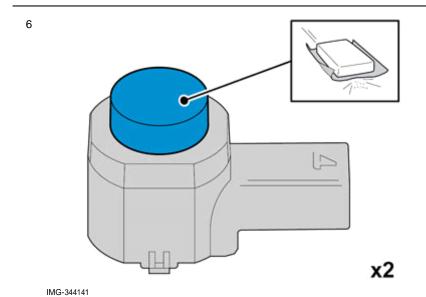

#### Paintwork

Volvo Car Corporation Gothenburg, Sweden

4

IMG-373951

IMG-344142

Clean the surface.

Use: 1161721, Isopropanol

Matt the surface gently.

Use: , Sand paper P1000

© Volvo Car Corporation

Parking assistance, rear- 31408212 - V1.0

Volvo Car Corporation Gothenburg, Sweden

Clean the surface.

Use: 1161721, Isopropanol

Allow to dry.

IMG-344142