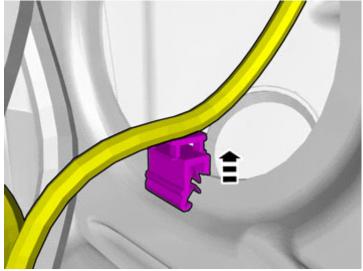

75

Connect the connector.

11010-34032

76

Connect the prerouted cable.

77

Remove the protective film.

Volvo Car Corporation Gothenburg, Sweden