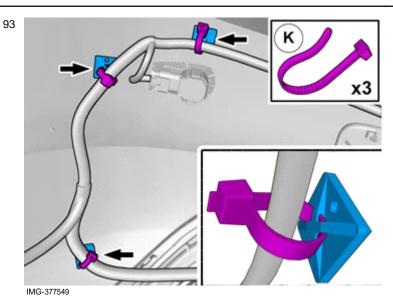

78

Note!

Ensure that the tape is fixed to the surface.

IMG-377512

79

Note

Prepare and install one holder at a time.

Volvo Car Corporation Gothenburg, Sweden