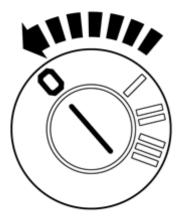

#### Removal

10

Set the ignition key to position 0.

IMG-332193

11

Note!

Orientation view

© Volvo Car Corporation