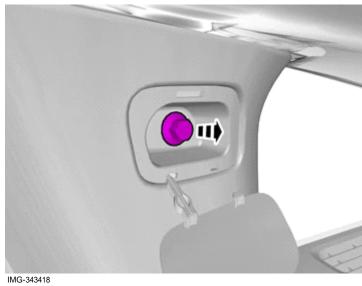

#### Removal

10

Set the ignition key to position 0.

IMG-332193

11

Note!

Orientation view

© Volvo Car Corporation