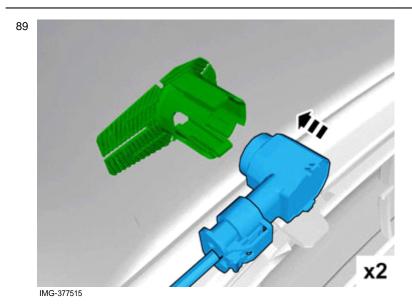

#### Note!

Ensure that the tape is fixed to the surface.

IMG-340694

85

Remove the protective film.

Install component that comes with the accessory kit.

IMG-377529
© Volvo Car Corporation

Parking assistance, rear- 31408212 - V1.0

Volvo Car Corporation Gothenburg, Sweden

86

Remove the protective film.

Install component that comes with the accessory kit.

87

Put the wiring in the Bumper cover without installing the wiring.

Volvo Car Corporation Gothenburg, Sweden