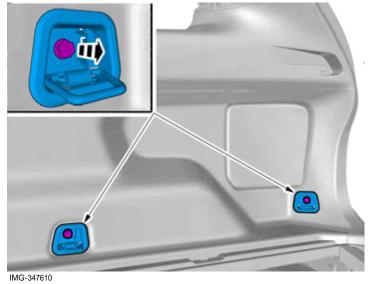

#### Removal

10

Set the ignition key to position 0.

IMG-332193

11

Note!

Orientation view

© Volvo Car Corporation