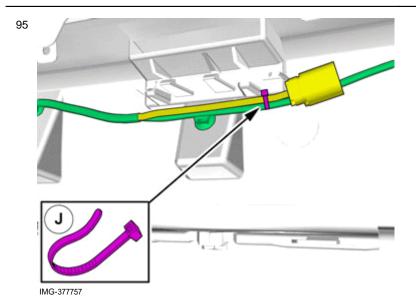

75

Connect the connector.

11010-34032

76

Connect the prerouted cable.

77

Remove the protective film.

Volvo Car Corporation Gothenburg, Sweden