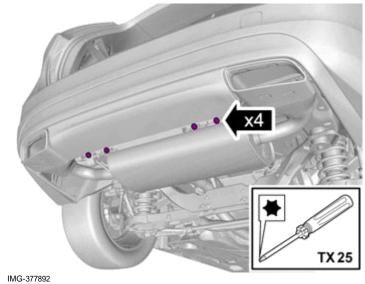

#### Removal

Volvo Car Corporation Gothenburg, Sweden

17

Remove the screws.

Repeat on the other side.

Volvo Car Corporation Gothenburg, Sweden

Remove the screws.

Repeat on the other side.