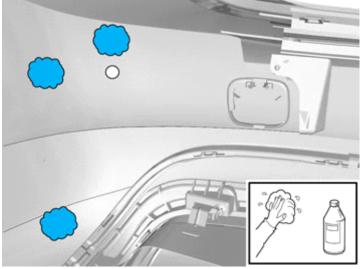

#### Caution!

Sharp end of tool must be on outside of cover.

Use special tool: T9997234, Hole stamp

Volvo Car Corporation Gothenburg, Sweden

36

IMG-377506

Clean the surfaces.

Use: 1161721, Isopropanol

Allow to dry.

37

Clean the surface.

Use: 1161721, Isopropanol

Allow to dry.

38

Clean the surfaces.

Use: 1161721, Isopropanol

Allow to dry.

IMG-377527

© Volvo Car Corporation

Parking assistance, rear- 31408212 - V1.0

IMG-377508