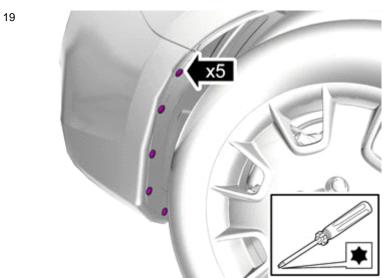

#### Removal

Volvo Car Corporation Gothenburg, Sweden

17

Remove the screws.

Repeat on the other side.

Volvo Car Corporation Gothenburg, Sweden

Remove the screws.

Repeat on the other side.