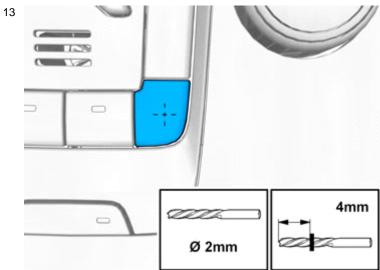

#### Caution!

Sharp end of tool must be on outside of cover.

Use special tool: T9997234, Hole stamp

Volvo Car Corporation Gothenburg, Sweden

36

IMG-377506

Clean the surfaces.

Use: 1161721, Isopropanol