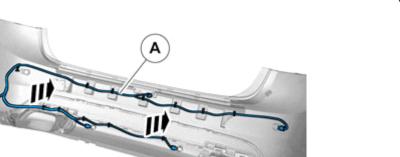

88

Connect the two painted sensors to the external connections.

IMG-373743

Volvo Car Corporation Gothenburg, Sweden

91

Fasten the wiring harness using the existing clips.

IMG-377638

© Volvo Car Corporation