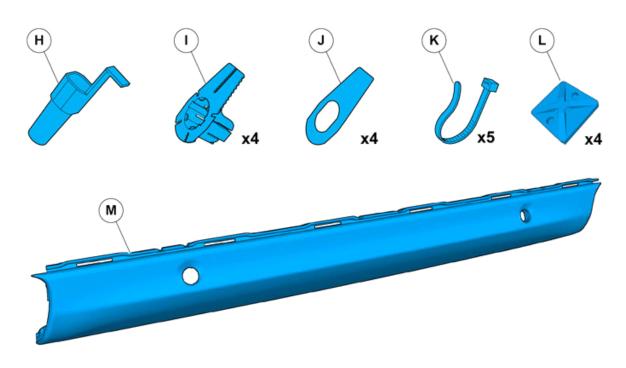

| 999 7234 Hole stamp                                           |
|               | Tool number:999 7234                                          |
|               | Tool description:Hole stamp                                   |
|               | Tool boards:80                                                |

| Materials                     |             |
|-------------------------------|-------------|
| Designation                   | Part number |
| Isopropanol                   | 1161721     |
| Sand paper P1000              |             |
| Volvo Original Touch-up paint |             |
| Varnish 2-component           | 31335447    |
| Activator                     | 8637076     |





Volvo Car Corporation Gothenburg, Sweden





Volvo Car Corporation Gothenburg, Sweden





Volvo Car Corporation Gothenburg, Sweden

|   | Information