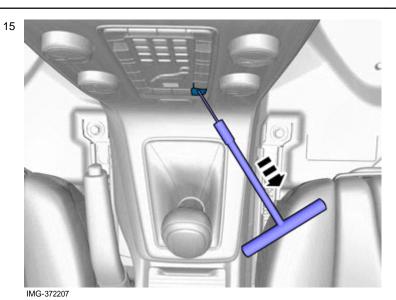

#### Removal

10

Set the ignition key to position 0.

IMG-332193

11

Note!

Orientation view

© Volvo Car Corporation