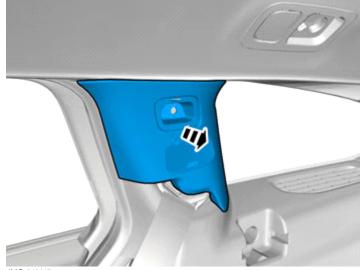

#### Removal

10

Set the ignition key to position 0.

IMG-332193

11

Note!

Orientation view

© Volvo Car Corporation