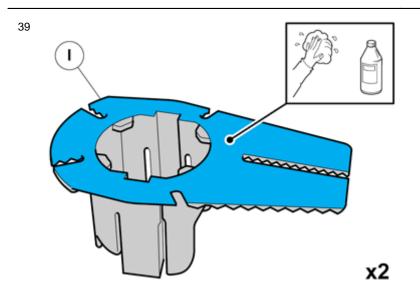

#### All vehicles

32

Locate the markings for the positions.

Volvo Car Corporation Gothenburg, Sweden

33

Mark the centre.

34

IMG-377499

### Installation instructions, accessories

Volvo Car Corporation Gothenburg, Sweden

Clean the surfaces.

Use: 1161721, Isopropanol

Allow to dry.

Apply a thin and even layer.

**Use:** 8637076, Activator

Allow to dry for at least 10 minutes.