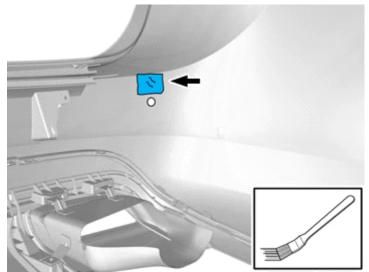

#### Caution!

Sharp end of tool must be on outside of cover.

Use special tool: T9997234, Hole stamp

Volvo Car Corporation Gothenburg, Sweden

36

IMG-377506

Clean the surfaces.

Use: 1161721, Isopropanol

Allow to dry.

37

Clean the surface.

Use: 1161721, Isopropanol

Allow to dry.

38

Clean the surfaces.

Use: 1161721, Isopropanol