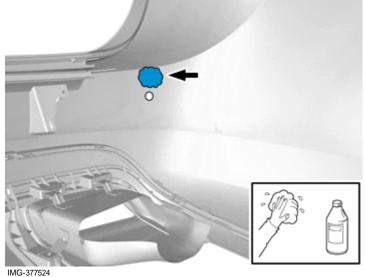

#### Paintwork

Volvo Car Corporation Gothenburg, Sweden

4

IMG-373951

IMG-344142

Clean the surface.

Use: 1161721, Isopropanol

Matt the surface gently.

Use: , Sand paper P1000

© Volvo Car Corporation

Parking assistance, rear- 31408212 - V1.0

Volvo Car Corporation Gothenburg, Sweden

Clean the surface.

Use: 1161721, Isopropanol

Allow to dry.

IMG-344142