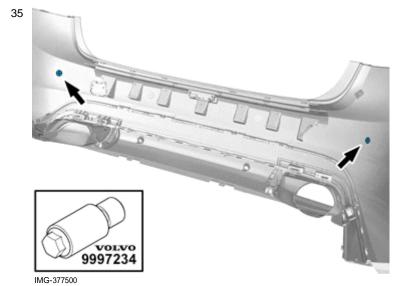

#### Caution!

Sharp end of tool must be on outside of cover.

Use special tool: T9997234, Hole stamp

Volvo Car Corporation Gothenburg, Sweden

36

IMG-377506

Clean the surfaces.

Use: 1161721, Isopropanol