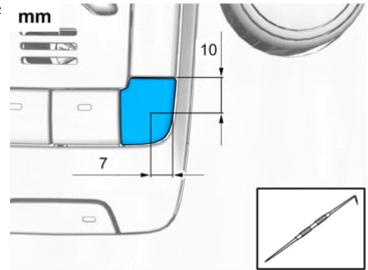

Volvo Car Corporation Gothenburg, Sweden

12

Measure and mark as illustrated.

IMG-372212

IMG-372210

**Use special tool:** T9995919, PULLER (SEAL-PINION,CAM-CRANKSHAFT)B200-6304

Volvo Car Corporation Gothenburg, Sweden