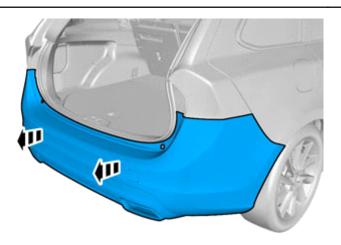

#### Removal

Volvo Car Corporation Gothenburg, Sweden

17

Remove the screws.

Repeat on the other side.

Volvo Car Corporation Gothenburg, Sweden

Remove the screws.

Repeat on the other side.

22

Volvo Car Corporation Gothenburg, Sweden

23

Caution!

Place the Bumper Cover on a suitable surface.

Disconnect the connector, if applicable.

IMG-346370