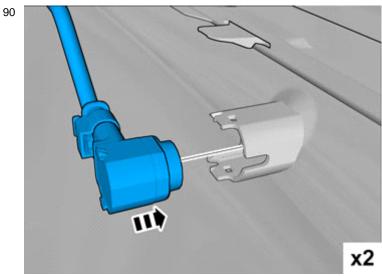

88

Connect the two painted sensors to the external connections.

IMG-373743

Volvo Car Corporation Gothenburg, Sweden

91

Fasten the wiring harness using the existing clips.

IMG-377638

© Volvo Car Corporation