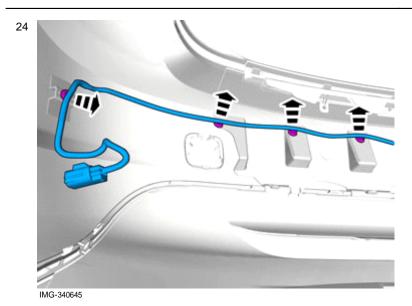

88

Connect the two painted sensors to the external connections.

IMG-373743

Volvo Car Corporation Gothenburg, Sweden

91

Fasten the wiring harness using the existing clips.

IMG-377638

© Volvo Car Corporation