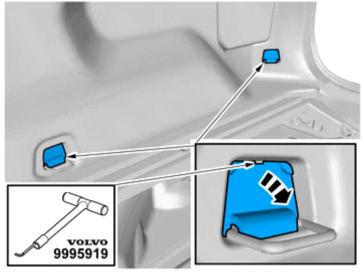

#### Removal

10

Set the ignition key to position 0.

IMG-332193

11

Note!

Orientation view

© Volvo Car Corporation

Volvo Car Corporation Gothenburg, Sweden

12

Measure and mark as illustrated.

IMG-372212

IMG-372210

**Use special tool:** T9995919, PULLER (SEAL-PINION,CAM-CRANKSHAFT)B200-6304

Volvo Car Corporation Gothenburg, Sweden