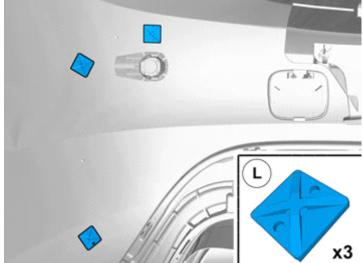

#### All vehicles

32

Locate the markings for the positions.

Volvo Car Corporation Gothenburg, Sweden

33

Mark the centre.

34

IMG-377499

#### Caution!

Sharp end of tool must be on outside of cover.

Use special tool: T9997234, Hole stamp

Volvo Car Corporation Gothenburg, Sweden

36

IMG-377506

Clean the surfaces.

Use: 1161721, Isopropanol