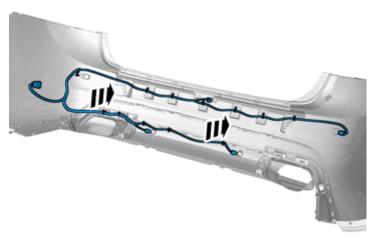

88

Connect the two painted sensors to the external connections.

IMG-373743

Volvo Car Corporation Gothenburg, Sweden

91

Fasten the wiring harness using the existing clips.

IMG-377638

© Volvo Car Corporation