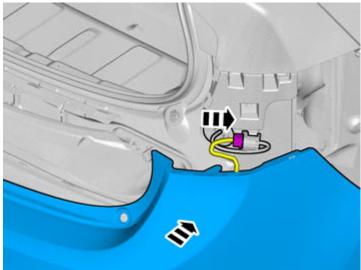

88

Connect the two painted sensors to the external connections.

IMG-373743

Volvo Car Corporation Gothenburg, Sweden

91

Fasten the wiring harness using the existing clips.

IMG-377638

© Volvo Car Corporation