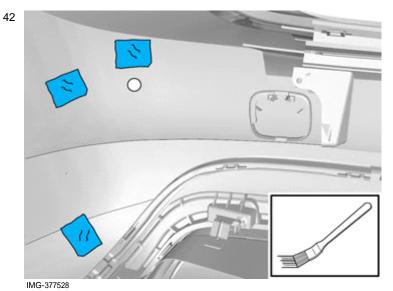

Allow to dry.

37

Clean the surface.

Use: 1161721, Isopropanol

Allow to dry.

38

Clean the surfaces.

Use: 1161721, Isopropanol

Allow to dry.

IMG-377527

© Volvo Car Corporation

Parking assistance, rear- 31408212 - V1.0

IMG-377508