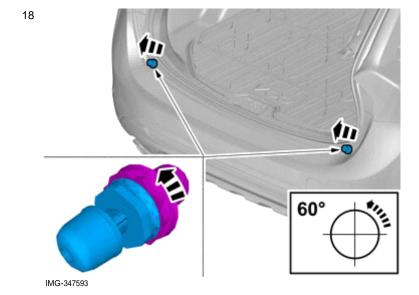

#### Removal

10

Set the ignition key to position 0.

IMG-332193

11

Note!

Orientation view

© Volvo Car Corporation

Volvo Car Corporation Gothenburg, Sweden

12

Measure and mark as illustrated.

IMG-372212

IMG-372210

**Use special tool:** T9995919, PULLER (SEAL-PINION,CAM-CRANKSHAFT)B200-6304

Volvo Car Corporation Gothenburg, Sweden