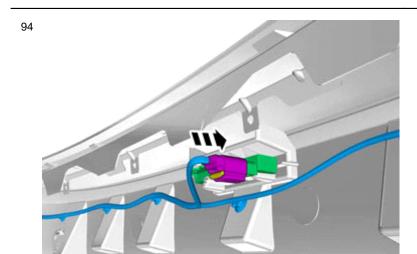

88

Connect the two painted sensors to the external connections.

IMG-373743

Volvo Car Corporation Gothenburg, Sweden

91

Fasten the wiring harness using the existing clips.

IMG-377638

© Volvo Car Corporation